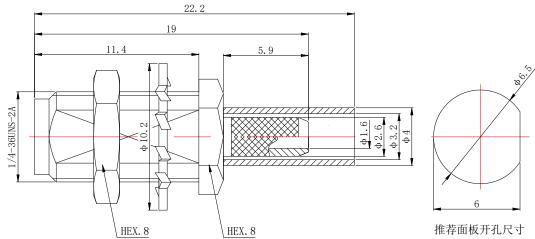

## SMA STRAIGHT JACK WITH BULKHEAD

## **SMA-KY3**

<sup>\*</sup>Dimensions are in mm

| Configuration                |                    |  |
|------------------------------|--------------------|--|
| Connector 1 Type             | SMA Female         |  |
| Connector 1 Impedance        | 50 Ohms            |  |
| Connector 1 Polarity         | Standard           |  |
| Body Style                   | Straight           |  |
| Connector Mount Method       | Bulkhead           |  |
| Connector 2 Interface Type   | RG316              |  |
| Cable Attachment Method      | Solder&Crimp       |  |
| Electrical Specification     | ns                 |  |
| Frequency                    | DC to 6 GHz        |  |
| Insertion Loss (dB)          | ≤ 0.1 xSqt.(f_Ghz) |  |
| VSWR /Return Loss            | 1.2 to 6 GHz       |  |
| <b>Materials Information</b> | I                  |  |
| Center Contact               | Bronze Gold Plated |  |
| Outer Contact                | Brass Gold Plated  |  |
| Body                         | Brass Gold Plated  |  |
| Dielectric                   | PTFE               |  |
| <b>Environmental Data</b>    |                    |  |
| Temperature Range            | -40°C to +125°C    |  |
| 2011/65/EU(RoHS)             | Compliant          |  |